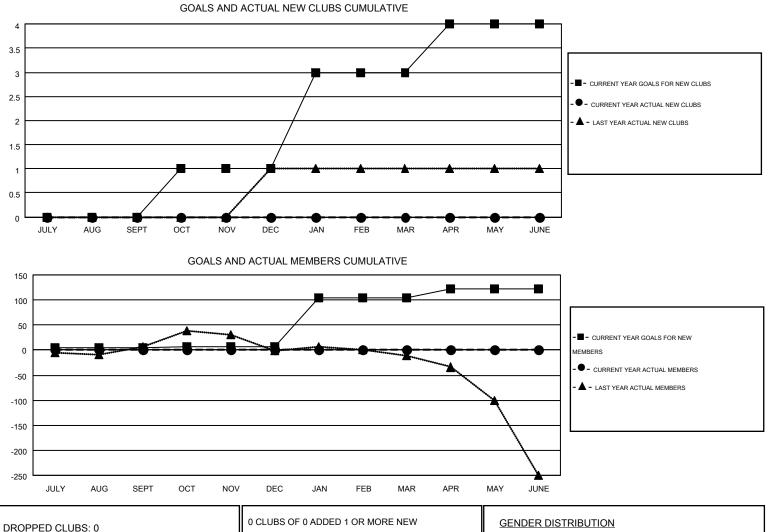

## GMT: KENNETH SCHWOLS

|               |                  | Clubs             |                  |                  | Members               |                    |                                        |                    |                  |
|---------------|------------------|-------------------|------------------|------------------|-----------------------|--------------------|----------------------------------------|--------------------|------------------|
|               | RESU             | _TS FOR 2016-2017 |                  |                  | RESULTS FOR 2016-2017 |                    |                                        |                    |                  |
| QUARTER       | NEW CLUB<br>GOAL | NEW CLUBS         | DROPPED<br>CLUBS | NET<br>GAIN/LOSS | QUARTER               | NEW MEMBER<br>GOAL | CHARTER AND<br>NEW<br>MEMBERS<br>ADDED | DROPPED<br>MEMBERS | NET<br>GAIN/LOSS |
| JULY/AUG/SEPT | 0                | 0                 | 0                | 0                | JULY/AUG/SEPT         | 4                  | 0                                      | 0                  | 0                |
| OCT/NOV/DEC   | 1                | 0                 | 0                | 0                | OCT/NOV/DEC           | 2                  | 0                                      | 0                  | 0                |
| JAN/FEB/MAR   | 2                | 0                 | 0                | 0                | JAN/FEB/MAR           | 98                 | 0                                      | 0                  | 0                |
| APR/MAY/JUNE  | 1                | 0                 | 0                | 0                | APR/MAY/JUNE          | 18                 | 0                                      | 0                  | 0                |

| DROPPED CLUBS: 0 |   | 0 CLUBS OF 0 ADDED 1 OR MORE NEW | GENDER DISTRIBUTION   |             |   |
|------------------|---|----------------------------------|-----------------------|-------------|---|
|                  |   | MEMBERS                          | MALE                  | 0 (100.00%) |   |
|                  |   |                                  | FEMALE                | 0 (100.00%) |   |
| DROPPED MEMBERS  |   |                                  |                       |             |   |
| DECEASED         | 0 | CLICK HERE FOR HEALTH            |                       |             |   |
| CLUB CANCELLED   | 0 | ASSESSMENT DATA                  | FAMILY UNIT MEMBERS   |             | 0 |
| OTHER            | 0 |                                  | HEAD OF HOUSEHOLD     |             | 0 |
| TOTAL            | 0 |                                  | NON-HEAD OF HOUSEHOLD |             | 0 |
|                  |   |                                  |                       |             |   |